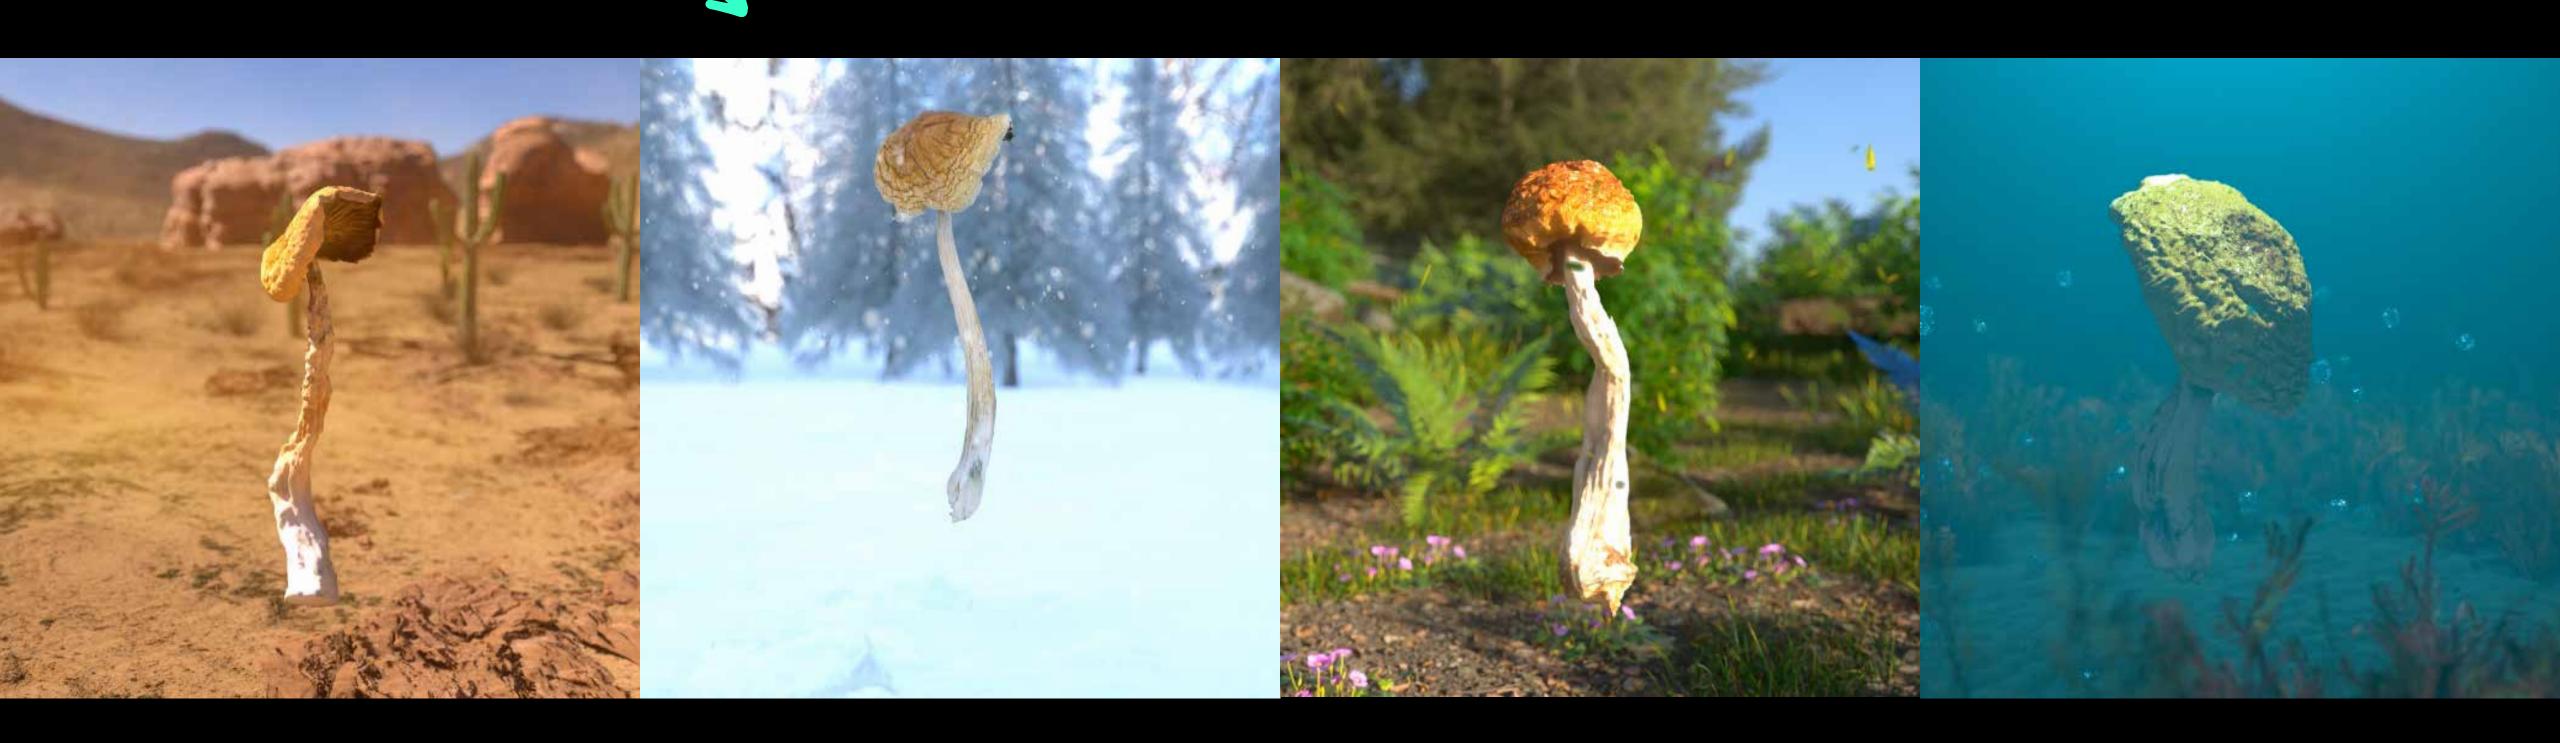

## THE MUSHROOMS

WE USED ADVANCED ROTOIMAGE TECHNOLOGY TO BUILD 3D MODELS OF REAL MAGIC MUSHROOMS FROM OUR GENETIC CATALOGUE.